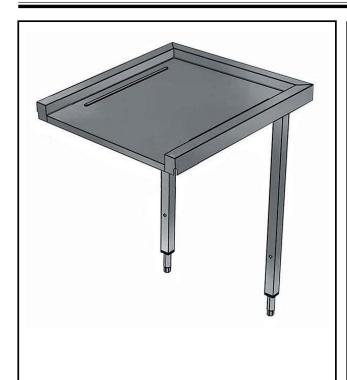

#### Item No.

For hood type dishwashers. Constructed in 304 AISI stainless steel. N.2 square 40x40mm tubular legs on height-adjustable feet. Basket direction: from right to left and from left to right.

### **Main Features**

- Supplied knocked-down and easy to assemble.
- Designed for 500x500 mm dishwashing racks.
- Connection to dishwasher possible on the left, front or right side.

#### Construction

- Stainless steel feet 50 mm adjustable in height to ensure that tables drain back into the dishwasher.
- All surfaces smooth with polished finish.
- 40x40 mm square tubular legs in AISI 304 stainless steel.
- Deep anti-drip profiles completely folded with lower edge for safe and easy cleaning.
- 304 AISI stainless steel construction throughout.
- To be secured to the dishwasher and fitted with one pair of legs at the other end.