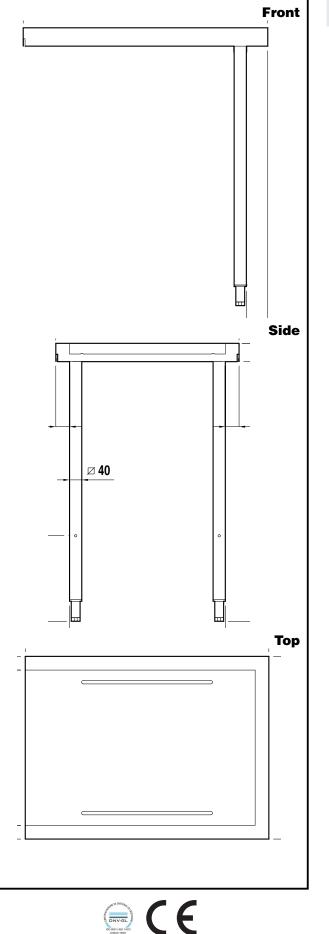

#### Item No.

For hood type dishwashers. Constructed in 304 AISI stainless steel. N.2 square 40x40mm tubular legs on height-adjustable feet. Basket direction: from right to left and from left to right.

### **Main Features**

- Supplied knocked-down and easy to assemble.
- Designed for 500x500 mm dishwashing racks.
- Connection to dishwasher possible on the left, front or right side.

#### Construction

- Stainless steel feet 50 mm adjustable in height to ensure that tables drain back into the dishwasher.
- All surfaces smooth with polished finish.
- 40x40 mm square tubular legs in AISI 304 stainless steel.
- Deep anti-drip profiles completely folded with lower edge for safe and easy cleaning.
- 304 AISI stainless steel construction throughout.
- To be secured to the dishwasher and fitted with one pair of legs at the other end.

### **Key Information:**

| External dimensions, Width:  |   |
|------------------------------|---|
| 865263 (BHHLU08)             |   |
| External dimensions, Depth:  |   |
| External dimensions, Height: | 9 |
| Net weight:                  |   |

800 mm 600 mm 910 mm 6 kg

Handling System for Hood type Dishwasher Table Unloading/Loading, 800mm

The company reserves the right to make modifications to the products without prior notice. All information correct at time of printing.